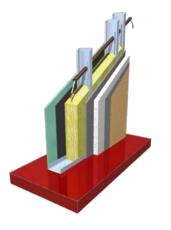

### **SOME EXTERIOR WALL OPTIONS**

Heat transfer value U = 0,187 W/m2K

Heat transfer value U = 0.144 W/m2K

Heat transfer value U = 0.104 W/m2K