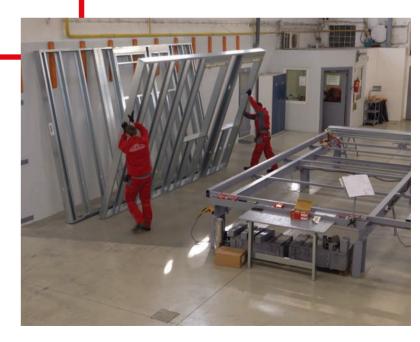

# **MANUFACTURING AND ASSEMBLY**

- Roll-forming, precision pre cutting and punching the steel profiles
- Assembling the steel into panel frame units
- Mounting the building frame structure
- Insulating, plumbing, electricity and finishing the building
- Alternative: Pre-fabricated panels are advisable for certain projects or high volume production

# **ON-SITE BUILDING**

Pre assembled frames