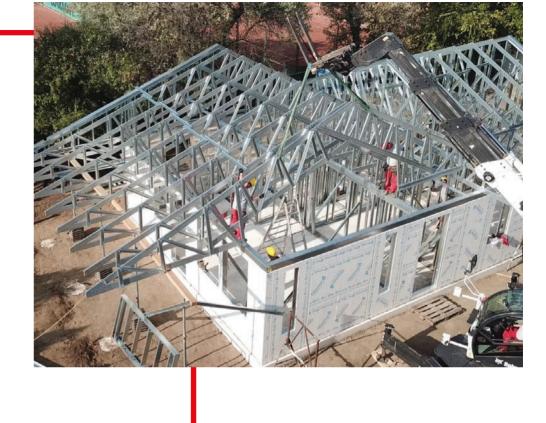

# **MANUFACTURING AND ASSEMBLY**

- Roll-forming, precision pre cutting and punching the steel profiles
- Assembling the steel into panel frame units
- Mounting the building frame structure
- Insulating, plumbing, electricity and finishing the building
- Alternative: Pre-fabricated panels are advisable for certain projects or high volume production

# WHAT CAN YOU BUILD WITH IT?

- Complete buildings
- Structures:
- Walls
- Joist Floors
- Supporting beams
- Roof trusses and roof tops