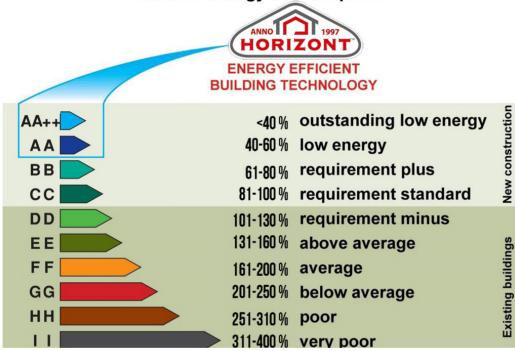

### **ENERGY CONSUMPTION**

### **Energy consumption certification in Hungary**

Scale of energy consumption

Our energy certification rates from AA to AA++ witch is the highest energy conservation (0 energy Passive Homes can be built with our technology) leaving a very low Carbon footprint

Heat transfer value U = 0,187 W/m2K

Heat transfer value U = 0.144 W/m2K

Heat transfer value U = 0.104 W/m2K