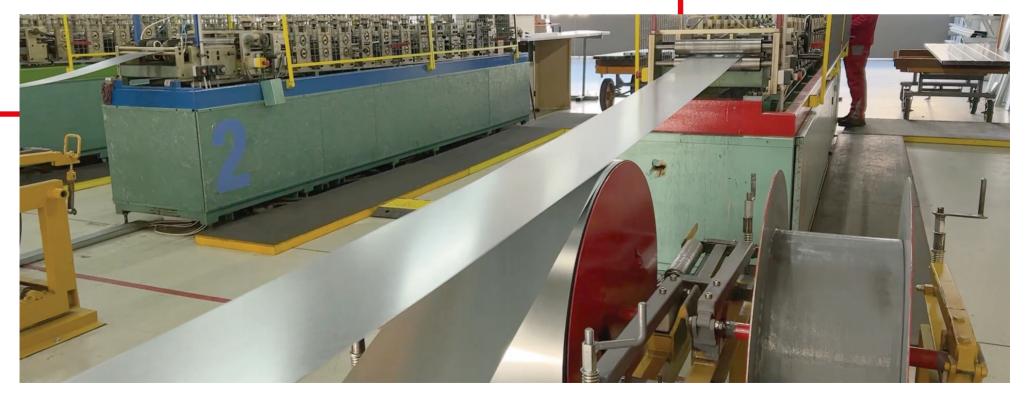

# **MANUFACTURING AND ASSEMBLY**

- Roll-forming, precision pre cutting and punching the steel profiles
- Assembling the steel into panel frame units
- Mounting the building frame structure
- Insulating, plumbing, electricity and finishing the building
- Alternative: Pre-fabricated panels are advisable for certain projects or high volume production