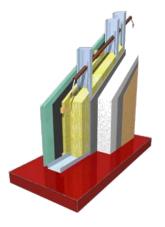

### **SOME EXTERIOR WALL OPTIONS**

Heat transfer value U = 0,187 W/m2K

Heat transfer value U = 0.144 W/m2K

Heat transfer value U = 0.104 W/m2K