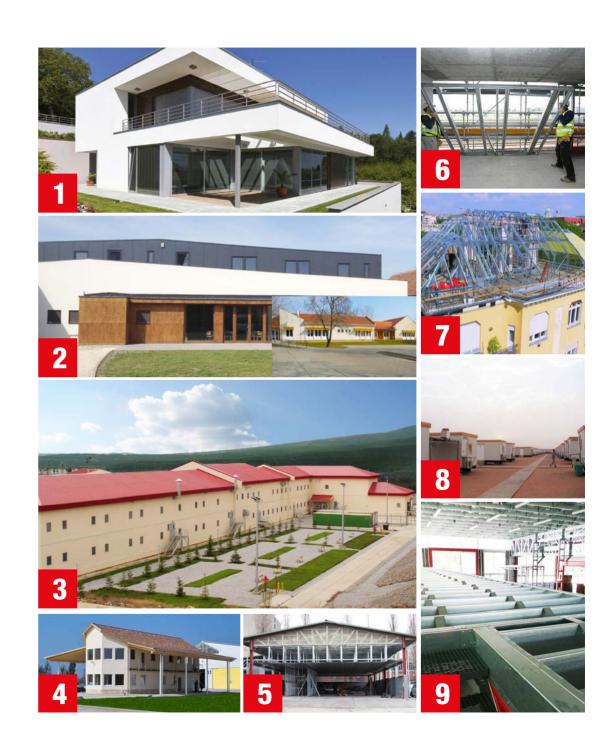

# WHAT CAN YOU BUILD WITH IT?

- Complete buildings
- Structures:
- Walls
- Joist Floors
- Supporting beams
- Roof trusses and roof tops

### **RESIDENTIAL:**

- Family homes
- Luxury homes
- Row house
- **Apartments**
- Social or low cost housing
- Emergency shelters
- Mobil buildings
- Military installations

# **COMMERCIAL AND SMALLER INDUSTRIAL BUILDINGS**

- Healthcare centers
- Kindergartens
- Schools
- Offices
- Small storage buildings
- Car dealership
- Hotels

### LIGHT WEIGHT STRUCTURE

- Less foundation requirements
- Shipping costs are lower
- On site building is easier
- Very suitable for built in and built on roof tops

# **BUILDING WITH LIGHT-WEIGHT STEEL STRUCTURES**

Light gauge galvanized steel is used world-wide, ranging from automobiles manufacturing to the building industry. According to international research institutes, the life expectancy of steel can be up to 200 years and it is 100% recyclable.