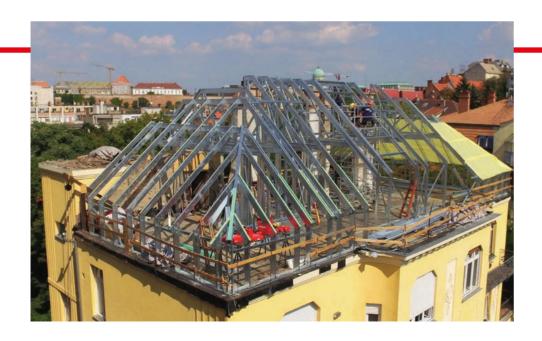

# **BUILT ON ROOF TOP**

 $217\ m^2$ , 1 level addition on the top of an existing building in the I. district of Budapest

# **BUILT ON ROOF TOP**

Budapest, Erzsébet krt. 35. 6 Luxury apartments 900 2 level addition on the top of an existing building in the city center