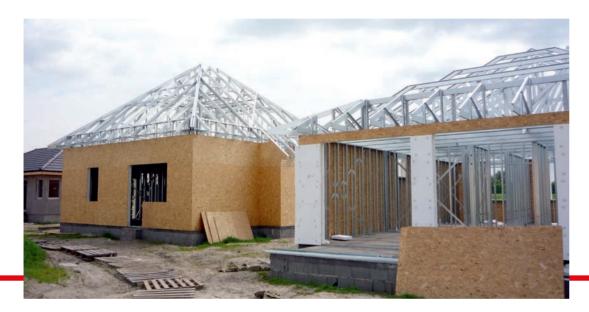

# **MANUFACTURING AND ASSEMBLY**

- Roll-forming, precision pre cutting and punching the steel profiles
- Assembling the steel into panel frame units
- Mounting the building frame structure
- Insulating, plumbing, electricity and finishing the building
- Alternative: Pre-fabricated panels are advisable for certain projects or high volume production

# **ON-SITE BUILDING**

Pre assembled frames