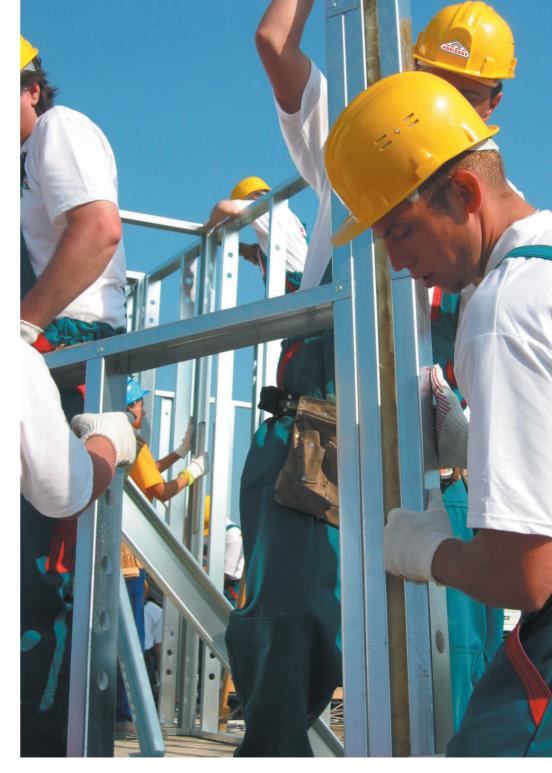

# **MANUFACTURING AND ASSEMBLY**

- Roll-forming, precision pre cutting and punching the steel profiles
- Assembling the steel into panel frame units
- Mounting the building frame structure
- Insulating, plumbing, electricity and finishing the building
- Alternative: Pre-fabricated panels are advisable for certain projects or high volume production