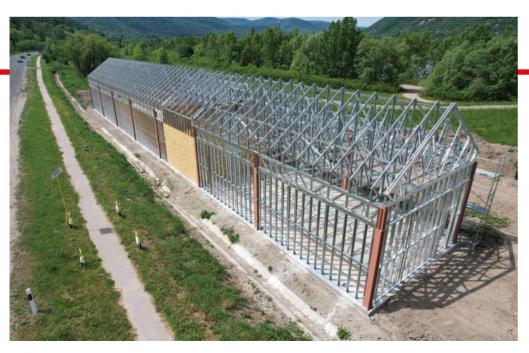

# **MANUFACTURING AND ASSEMBLY**

- Roll-forming, precision pre cutting and punching the steel profiles
- Assembling the steel into panel frame units
- Mounting the building frame structure
- Insulating, plumbing, electricity and finishing the building
- Alternative: Pre-fabricated panels are advisable for certain projects or high volume production

# **ON-SITE BUILDING**

Pre assembled frames