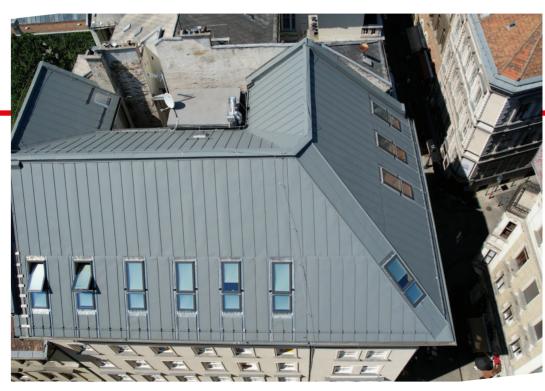

# **BUILT ON ROOF TOP**

 $217\ m^2$ , 1 level addition on the top of an existing building in the I. district of Budapest

# **BUILT ON ROOF TOP**

Budapest, Erzsébet krt. 35. 6 Luxury apartments 900 2 level addition on the top of an existing building in the city center