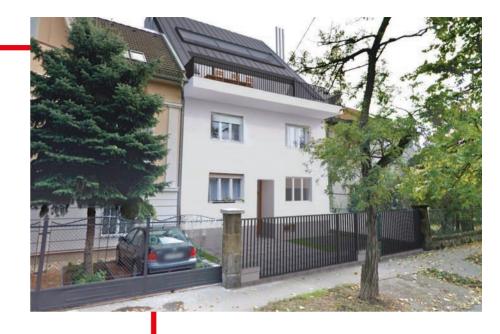

# **BUILT ON ROOF TOP**

 $217\ m^2$ , 1 level addition on the top of an existing building in the I. district of Budapest

# **BUILT ON ROOF TOP**

Budapest, Erzsébet krt. 35. 6 Luxury apartments 900 2 level addition on the top of an existing building in the city center