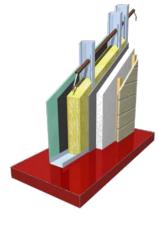

### **SOME EXTERIOR WALL OPTIONS**

Heat transfer value U = 0,187 W/m2K

Heat transfer value U = 0.144 W/m2K

Heat transfer value U = 0.104 W/m2K