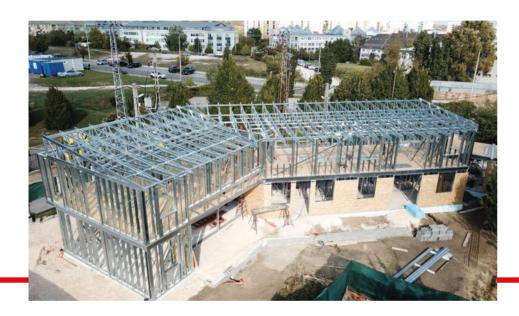

# **MANUFACTURING AND ASSEMBLY**

- Roll-forming, precision pre cutting and punching the steel profiles
- Assembling the steel into panel frame units
- Mounting the building frame structure
- Insulating, plumbing, electricity and finishing the building
- Alternative: Pre-fabricated panels are advisable for certain projects or high volume production

# **ON-SITE BUILDING**

Pre assembled frames