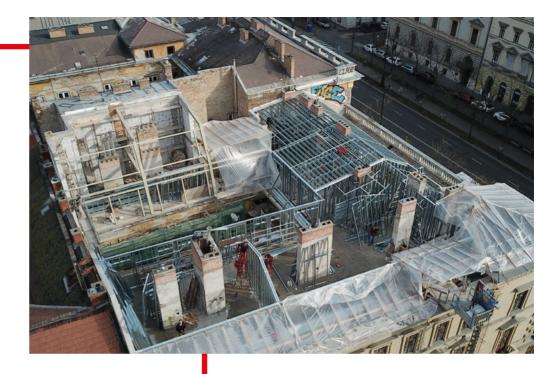

umbing, electricity and finishing the building
- Alternative: Pre-fabricated panels are advisable for certain projects or high volume production





# WHAT CAN YOU BUILD WITH IT?

- Complete buildings
- Structures:
- Walls
- Joist Floors
- Supporting beams
- Roof trusses and roof tops





### **RESIDENTIAL:**

- Family homes
- Luxury homes
- Row house
- **Apartments**
- Social or low cost housing
- Emergency shelters
- Mobil buildings
- Military installations

# **COMMERCIAL AND SMALLER INDUSTRIAL BUILDINGS**

- Healthcare centers
- Kindergartens
- Schools
- Offices
- Small storage buildings
- Car dealership
- Hotels





### LIGHT WEIGHT STRUCTURE

- Less foundation requirements
- Shipping costs are lower
- On site building is easier
- Very suitable for built in and built on roof tops





# **BUILT ON ROOF TOP**

 $217\ m^2$ , 1 level addition on the top of an existing building in the I. district of Budapest

# **BUILT ON ROOF TOP**

Budapest, Erzsébet krt. 35. 6 Luxury apartments 900 2 level addition on the top of an existing building in the city center





# **ON-SITE BUILDING**

Pre assembled frames







# **ON-SITE BUILDING**

Pre assembled frames







# **BUILDING WITH LIGHT-WEIGHT STEEL STRUCTURES**

Light gauge galvanized steel is used world-wide, ranging from automobiles manufacturing to the building industry. According to international research institutes, the life expectancy of steel can be up to 200 years and it is 100% recyclable.





# **ENERGY ANALYSIS EXAMPLE**



# **ENERGY CONSUMPTION**

U=0,30 W/m2K Energy loss: 15% U=1,60 W/m2K U=0,45 W/m2K 27%