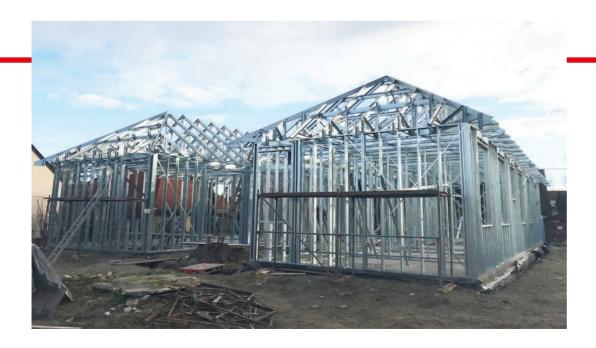

# **MANUFACTURING AND ASSEMBLY**

- Roll-forming, precision pre cutting and punching the steel profiles
- Assembling the steel into panel frame units
- Mounting the building frame structure
- Insulating, plumbing, electricity and finishing the building
- Alternative: Pre-fabricated panels are advisable for certain projects or high volume production

# WHAT CAN YOU BUILD WITH IT?

- Complete buildings
- Structures:
- Walls
- Joist Floors
- Supporting beams
- Roof trusses and roof tops