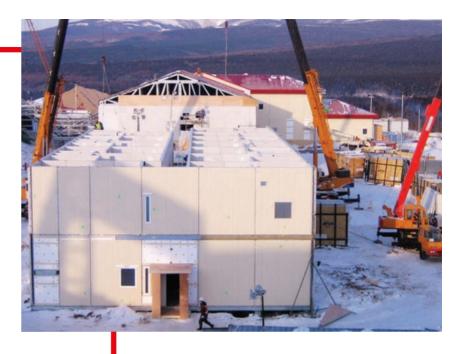

### LIGHT WEIGHT STRUCTURE

- Less foundation requirements
- Shipping costs are lower
- On site building is easier
- Very suitable for built in and built on roof tops

# **BUILT ON ROOF TOP**

 $217\ m^2$ , 1 level addition on the top of an existing building in the I. district of Budapest

# **BUILT ON ROOF TOP**

Budapest, Erzsébet krt. 35. 6 Luxury apartments 900 2 level addition on the top of an existing building in the city center