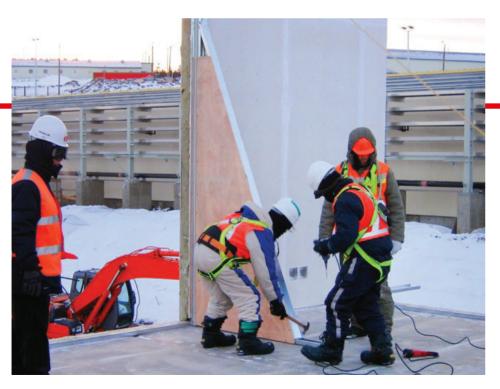

0%               | 35%            |
| HORIZONT<br>™<br>Optimum   | 48,63                      | A          | 40%               | 43%            |
| HORIZONT  M Premium        | 32,51                      | <b>A</b> + | 50%               | 62%            |

#### **ADVANTAGES OF HORIZONT STEEL**

Minimum weight - maximum load bearing, Consistent quality Economically measurable

Healthy environment, (steel does not cause allergies)

100% non combustible (will not burn)

Very durable

Virtually no waste (it is cut to size)

Termite and rodent proof

Green Technology Environmentally friendly (steel is 100% recyclable)





### **OTHER ADVANTAGES**

#### 4 seasons, all year building

Freezing does not effect the steel construction

#### **Very light**

~ 10 times lighter than brick or concrete





#### Stable and flexible:

- Wind resistant
- Earthquake resistant (8 on Richter scale 11 on Mercalli scale)
- 0,4 g ground acceleration test

# **ECOLOGICAL TECHNOLOGY**

#### Life cycle of building materials:

- production
- transportation
- construction
- use (heating)
- tearing down
- reused







# **WORLD WIDE**

OUR HORIZONT™ ENERGY EFFICIENT BUILDING TECHNOLOGY IS CONTINUOUSLY SHOWING MARKET SHARE GROWTH.

### New project on there way:

- Switzerland,
- France,
- Austria,
- Germany,
- United Arab Emirates and Iraq
- Russia
- Slovakia



# A FEW MORE REFERENCES







### **SUMMER HOMES**







































































### **MULTIFAMILY HOMES**









### **MULTIFAMILY HOMES**









### **MULTIFAMILY HOMES**









### **MULTI-STOR