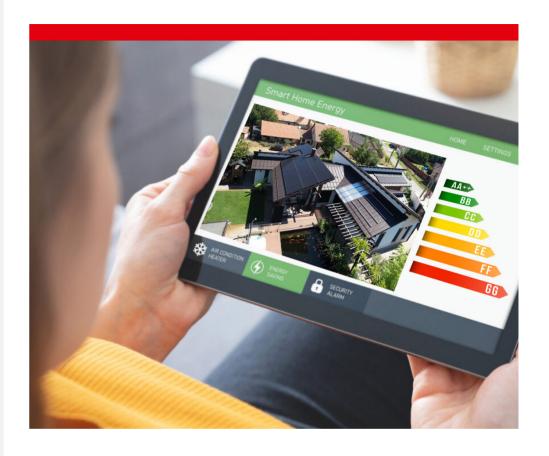

### **ENERGY CONSUMPTION**

### **Energy consumption certification in Hungary**

Scale of energy consumption

Our energy certification rates from AA to AA++ witch is the highest energy conservation (0 energy Passive Homes can be built with our technology) leaving a very low Carbon footprint