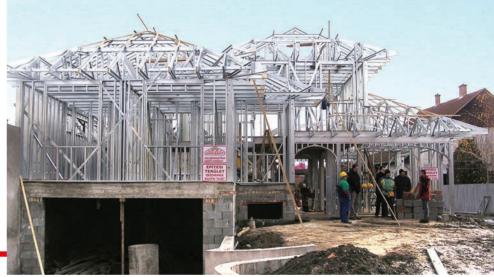

# **MANUFACTURING AND ASSEMBLY**

- Roll-forming, precision pre cutting and punching the steel profiles
- Assembling the steel into panel frame units
- Mounting the building frame structure
- Insulating, plumbing, electricity and finishing the building
- Alternative: Pre-fabricated panels are advisable for certain projects or high volume production

# **ON-SITE BUILDING**

Pre assembled frames